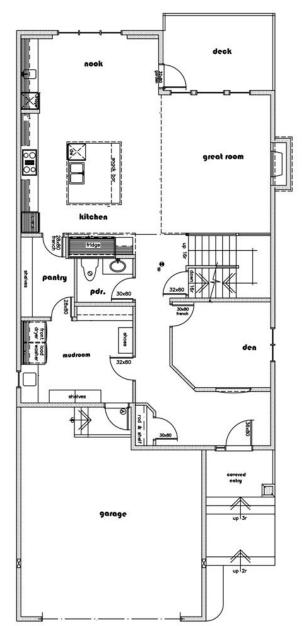

## **IT FEATURES**

Main floor den
18 feet high ceiling in great room
Leaner fireplace with floor to ceiling tiles
Main floor has luxurious bar in dining
Main floor huge mud room with laundry
Kitchen is chef's dream with lots of cabinets,
large island & walk in pantry
Luxurious master suite with walk in closet
9 feet main and basement ceiling
Pressure treated rear deck with gas line for BBQ

## **NEW CASTLE Custom**

2700 sq. ft.

main floor 1317 s.f.

recond floor

Floor plans & dimensions shown are approximate and subject to change without notice. Brochure cannot be used for construction.