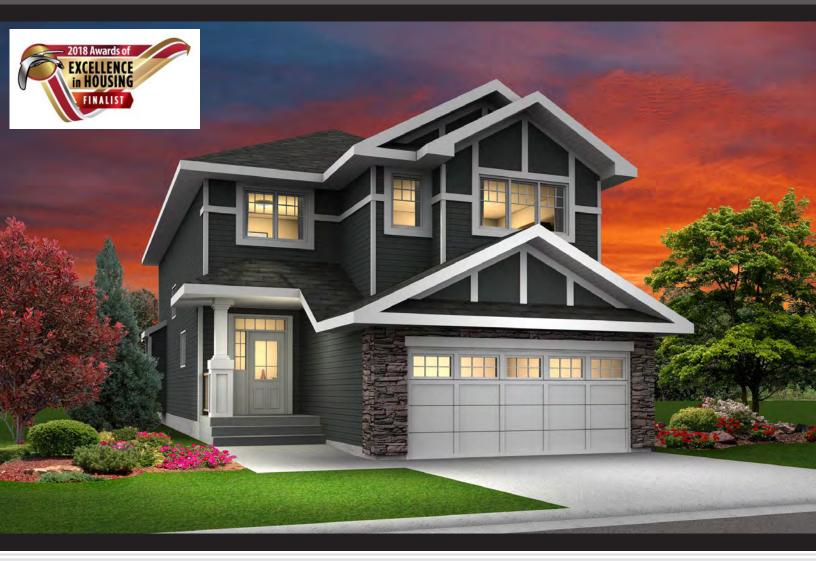

## New Castle Custom

3 Bed, 2.5 bath 2700 sq. ft.

## **IT FEATURES**

Main floor den
18 feet high ceiling in great room
Leaner fireplace with floor to ceiling tiles
Main floor has luxurious bar in dining
Main floor huge mud room with laundry
Kitchen is chef's dream with lots of cabinets,
large island & walk in pantry
Luxurious master suite with walk in closet
9 feet main and basement ceiling
Pressure treated rear deck with gas line for BBQ