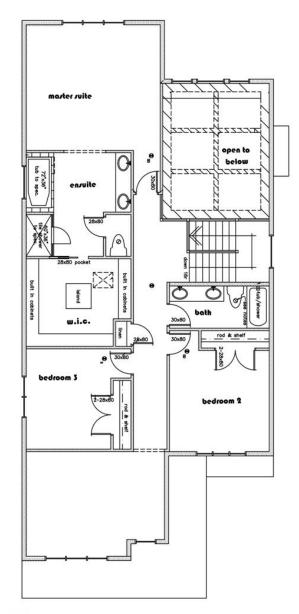

## **IT FEATURES**

Main floor den
18 feet high ceiling in great room
Leaner fireplace with floor to ceiling tiles
Main floor has luxurious bar in dining
Main floor huge mud room with laundry
Kitchen is chef's dream with lots of cabinets,
large island & walk in pantry
Luxurious master suite with walk in closet
9 feet main and basement ceiling
Pressure treated rear deck with gas line for BBQ

## **NEW CASTLE Custom**

2700 sq. ft.

main floor 1317 s.f.

recond floor

Floor plans & dimensions shown are approximate and subject to change without notice. Brochure cannot be used for construction.