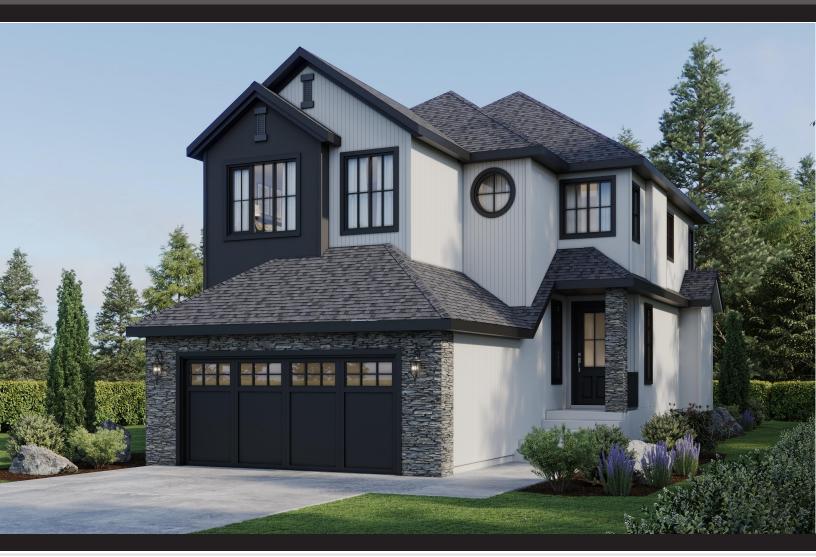

## **Oxford**

3 Bed, 2.5 bath 2313 sq. ft.

## IT FEATURES

Main foor den/office
18 feet high ceiling in great room
60" Electric fireplace in great room
Optional fireplace in bonus room
Optional bar in dining room
Main foor mud room with bench & shelves
Kitchen is chef's dream with lots of cabinets,
large island & walk in pantry
Luxurious master suite with walk in closet
9 feet main and basement ceiling