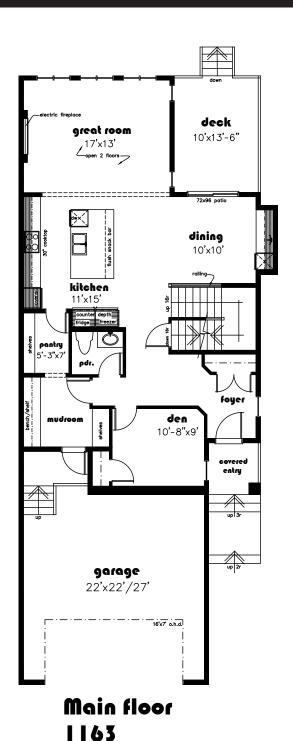

## Oxford 2313 sq. ft.

second floor

**L**railing

pount toom

13'-4"x11

bath

en/vite

w.i.c.

11'-3"x5'-6"

-droped ceiling detail

bedroom 2

11'x10'-2'

bedroom 3 11'-2"x10'-6"

Floor plans & dimensions shown are approximate and subject to change without notice. Brochure cannot be used for construction.