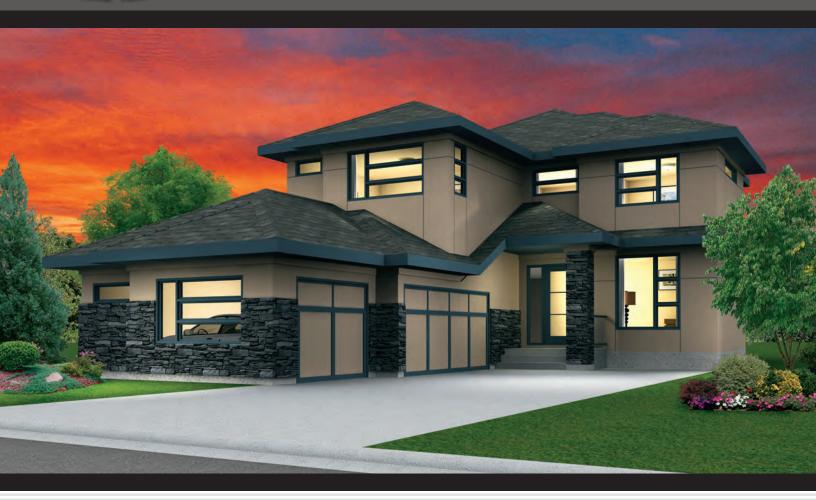

## CAMBRIDGE

4 Bed, 3.5 bath 2869 sq. ft.

### IT FEATURES

Main floor den/bedroom

All the bedrooms has attached bath

Grand entrance with high ceiling

Formal living/dining room, Upstairs laundry room Kitchen is chef's dream with lots of cabinets and large island

Butler's pantry with bar

Luxurious master suite with sitting area & huge walk in closet

9 feet main and basement ceiling deck with metal spindles