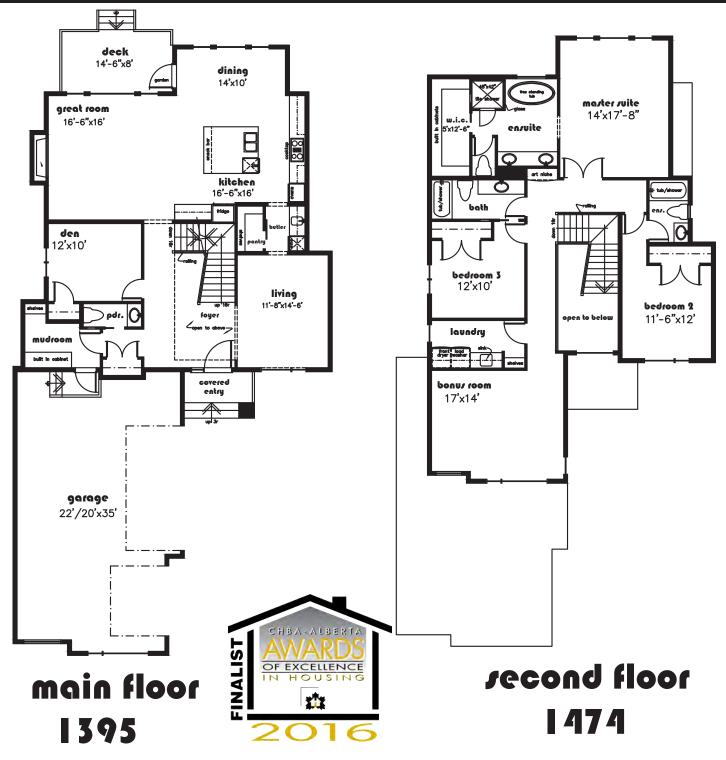

# CAMBRIDGE 2869 sq. ft.

Floor plans & dimensions shown are approximate and subject to change without notice. Brochure cannot be used for construction.