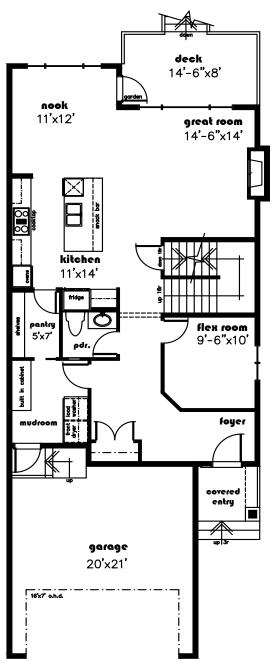

## BRADFORD 2372 sq. ft.

main floor 1084 s.f.

recond floor 1288 s.f.

Floor plans & dimensions shown are approximate and subject to change without notice. Brochure cannot be used for construction.