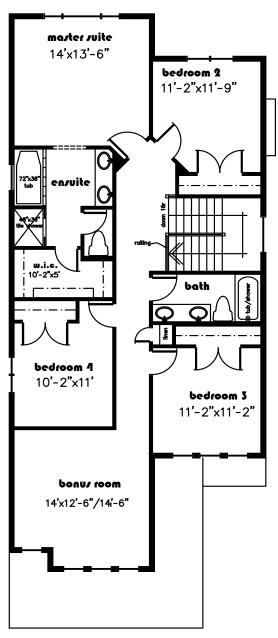

## BRADFORD 2372 sq. ft.

main floor 1084 s.f.

recond floor 1288 s.f.

Floor plans & dimensions shown are approximate and subject to change without notice. Brochure cannot be used for construction.