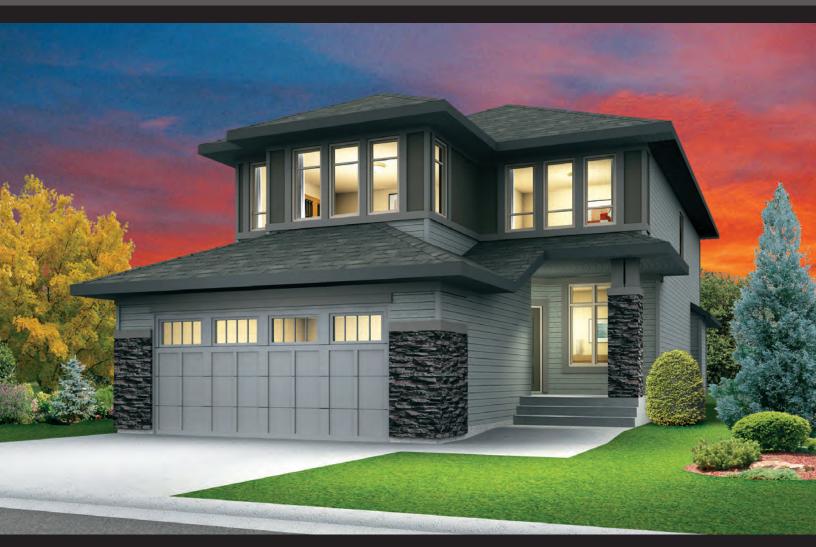

## **BRADFORD**

4 Bed, 2.5 bath 2372 sq. ft.

## IT FEATURES

60" Electrical fireplace in Great Room
Main floor den/flex room
Walk through pantry
Kitchen is chef's dream with large island and
lots of cabinets
Luxurious master suite with huge walk in closet

large bonus room

9 ft main & basement ceiling

9 ft. main & basement ceiling Main floor laundry, spacious mud room Pressure treated rear deck Optional