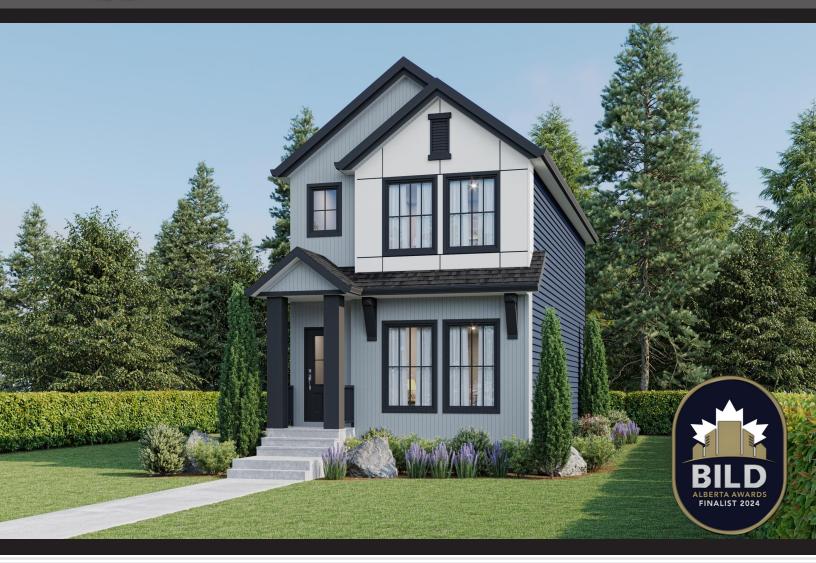

## **Birmingham** 3 Bed, 2.5 Bath 1634 Sq. Ft.

## **IT FEATURES**

Spacious Great Room with 60" electric fireplace Coffered ceiling in the Dining Nook Optional separate entrance to the Basement Chef's dream Kitchen with ample cabinet space and large island Luxurious Master Suite with walk in closet 9 feet ceilings on the Main Floor and Basement Upstairs Laundry and Bonus Room