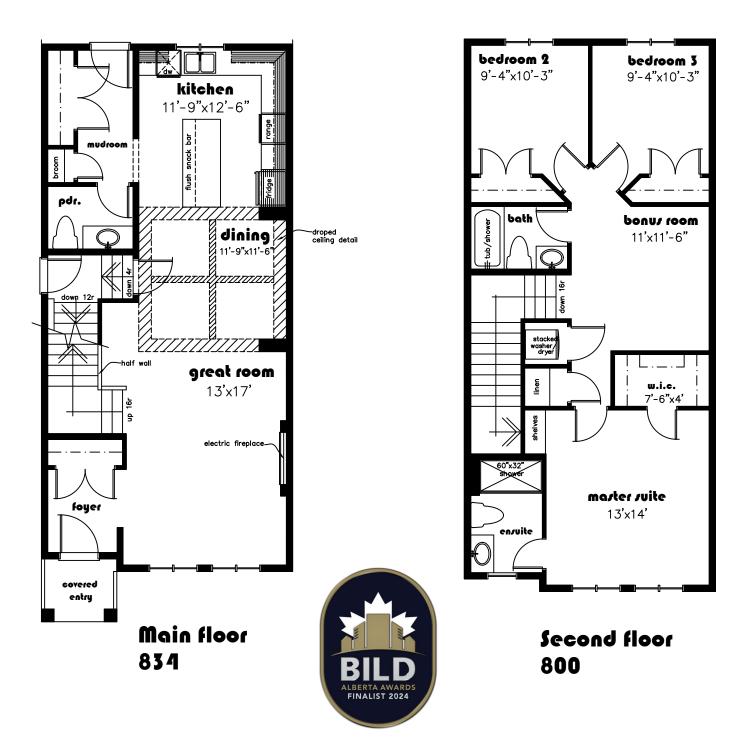

## **Birmingham** 3 Bed, 2.5 Bath 1634 Sq. Ft.

## **IT FEATURES**

Spacious Great Room with 60" electric fireplace Coffered ceiling in the Dining Nook Optional separate entrance to the Basement Chef's dream Kitchen with ample cabinet space and large island Luxurious Master Suite with walk in closet 9 feet ceilings on the Main Floor and Basement Upstairs Laundry and Bonus Room

## www.blackstonehomes.ca

Birmingham 1634 Sq. Ft.

Floor plans & dimensions shown are approximate and subject to change without notice. Brochure cannot be used for construction.