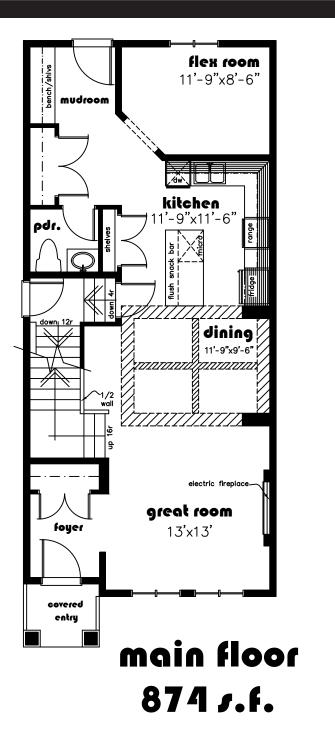

### **IT FEATURES**

Spacious Great Room with 60" electric fireplace Coffered ceiling in the Dining Nook Optional separate entrance to the Basement Chef's dream Kitchen with ample cabinet space and large island Luxurious Master Suite with walk in closet 9 feet ceilings on the Main Floor and Basement Upstairs Laundry and Bonus Room

Main floor Den/Flex Room

## second floor 800 s.f.

Floor plans & dimensions shown are approximate and subject to change without notice. Brochure cannot be used for construction.