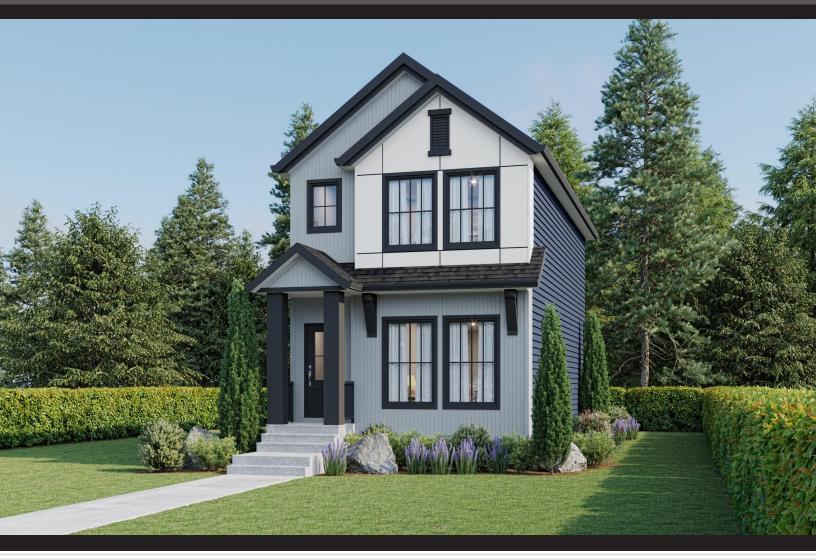

# **Birmingham II** 3 Bed, 2.5 Bath 1674 Sq. Ft.

### **IT FEATURES**

Spacious Great Room with 60" electric fireplace Coffered ceiling in the Dining Nook Optional separate entrance to the Basement Chef's dream Kitchen with ample cabinet space and large island Luxurious Master Suite with walk in closet 9 feet ceilings on the Main Floor and Basement Upstairs Laundry and Bonus Room

#### www.blackstonehomes.ca

Birmingham II 1674 sq. ft.