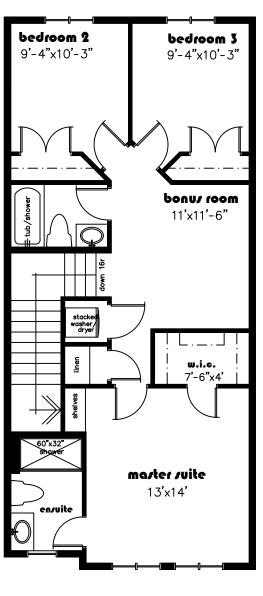

### **IT FEATURES**

Spacious Great Room with 60" electric fireplace Coffered ceiling in the Dining Nook Optional separate entrance to the Basement Chef's dream Kitchen with ample cabinet space and large island Luxurious Master Suite with walk in closet 9 feet ceilings on the Main Floor and Basement Upstairs Laundry and Bonus Room

## second floor 800 s.f.

Floor plans & dimensions shown are approximate and subject to change without notice. Brochure cannot be used for construction.