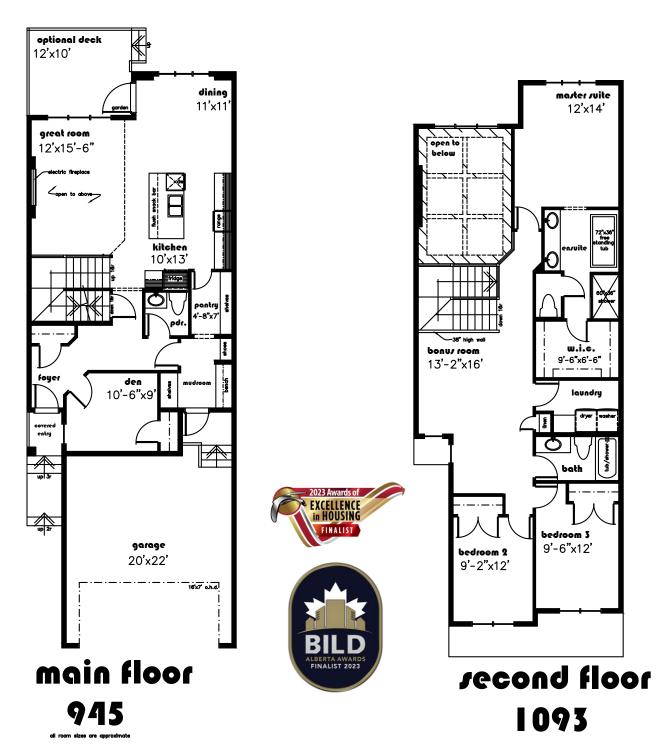

## Chelsea

3 Bed, 2.5 Bath 2034 Sq. Ft.

## IT FEATURES

Main Floor Den/Flex Room
18 feet high ceilings in the Great Room
Spacious Great Room with 60" electric fireplace
Optional coffered ceiling in the Great Room
Mudroom with built-in bench and shelving
Chef's dream Kitchen with ample cabinet space,
large island, and walk-through pantry
Luxurious Master Suite with walk in closet
9 feet ceilings on the Main Floor and Basement
Optional rear deck with gas line for BBQ

## Chelsea 2038 sq. ft.

Floor plans & dimensions shown are approximate and subject to change without notice. Brochure cannot be used for construction.