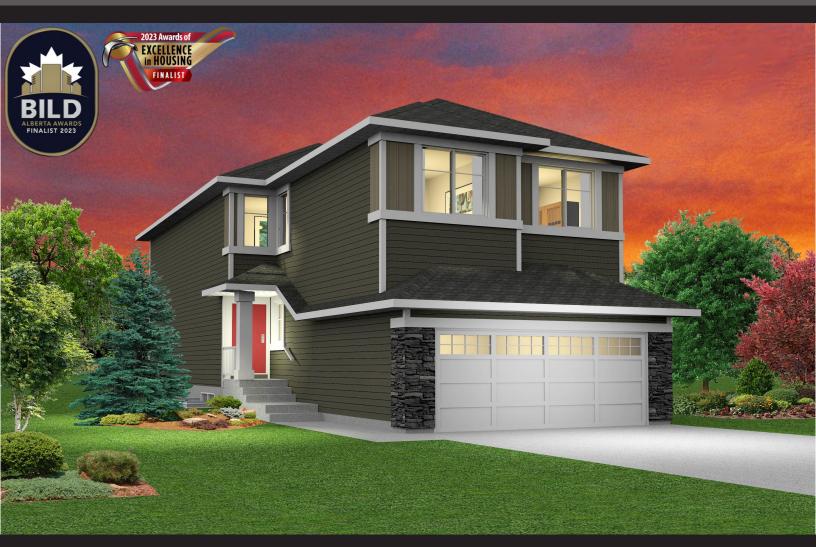

## Chelsea

3 Bed, 2.5 Bath 2034 Sq. Ft.

## IT FEATURES

Main Floor Den/Flex Room
18 feet high ceilings in the Great Room
Spacious Great Room with 60" electric fireplace
Optional coffered ceiling in the Great Room
Mudroom with built-in bench and shelving
Chef's dream Kitchen with ample cabinet space,
large island, and walk-through pantry
Luxurious Master Suite with walk in closet
9 feet ceilings on the Main Floor and Basement
Optional rear deck with gas line for BBQ