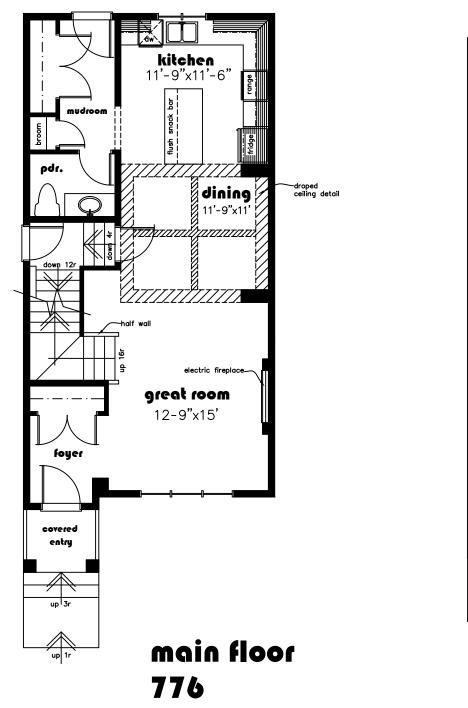

## Leeds 1526 sq. ft.

bedroom 2 bedroom 3 9'-4"x10' 9'-4"x10' bonus room bath ub/shower 11'x10' UMO stack ashei drye w.i.c. linen 7'-6"x4' 60"x36 master suite 13'-8"x12'-3" . en/vite Second floor

750

Floor plans & dimensions shown are approximate and subject to change without notice. Brochure cannot be used for construction.