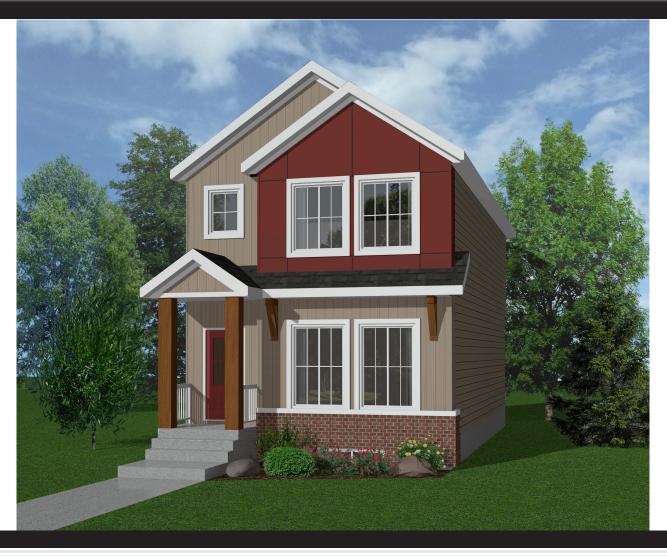

# Leeds

3 Bed, 2.5 Bath 1526 Sq. Ft.

### **IT FEATURES**

Spacious Great Room with 60" electric fireplace Optional coffered ceiling in the Dining Nook Optional separate entrance to the Basement Chef's dream Kitchen with ample cabinet space and large island

Luxurious Master Suite with walk in closet 9 feet ceilings on the Main Floor and Basement Upstairs Laundry and Bonus Room Optional double detached garage