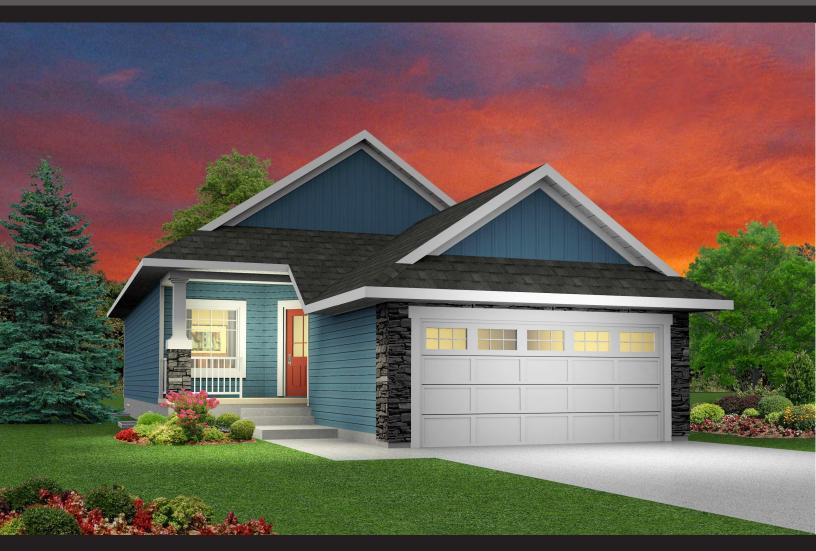

## Kingston

4 Beds, 3 Bath Main - 1406 Sq. Ft. Basement - 1127 Sq. Ft. Total - 2533 Sq. Ft.

## IT FEATURES

9 feet ceilings on the Main Floor and Basement Large and welcoming veranda Spacious foyer Mudroom with built-in bench and shelving Chef's dream Kitchen with ample cabinet space, large island, and walk-through pantry Luxurious Master Suite with walk-in closet Optional pressure treated rear deck Optional Basement development with rec room, two bedrooms, full bathroom, and exercise room