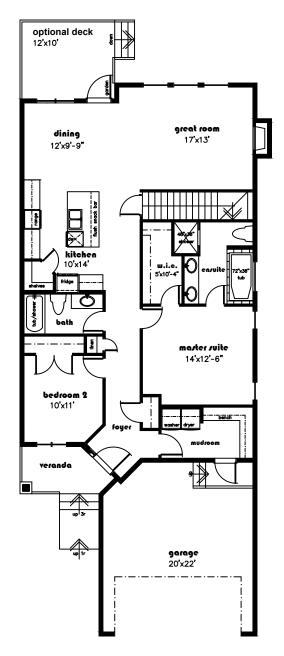

## Kingston

4 Beds, 3 Bath Main - 1406 Sq. Ft. Basement - 1127 Sq. Ft. Total - 2533 Sq. Ft.

## IT FEATURES

9 feet ceilings on the Main Floor and Basement Large and welcoming veranda Spacious foyer Mudroom with built-in bench and shelving Chef's dream Kitchen with ample cabinet space, large island, and walk-through pantry Luxurious Master Suite with walk-in closet Optional pressure treated rear deck Optional Basement development with rec room, two bedrooms, full bathroom, and exercise room

## Kingston 1406 sq. ft.

basement

main floor I 406

Floor plans & dimensions shown are approximate and subject to change without notice. Brochure cannot be used for construction.