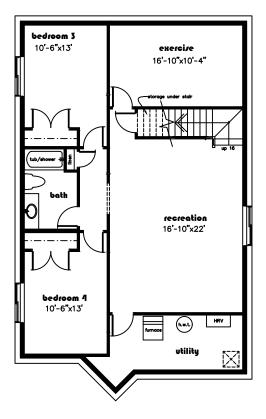

## Kingston

4 Beds, 3 Bath Main - 1406 Sq. Ft. Basement - 1127 Sq. Ft. Total - 2533 Sq. Ft.

## IT FEATURES

9 feet ceilings on the Main Floor and Basement Large and welcoming veranda Spacious foyer Mudroom with built-in bench and shelving Chef's dream Kitchen with ample cabinet space, large island, and walk-through pantry Luxurious Master Suite with walk-in closet Optional pressure treated rear deck Optional Basement development with rec room, two bedrooms, full bathroom, and exercise room

## Kingston 1406 sq. ft.

basement

main floor I 406

Floor plans & dimensions shown are approximate and subject to change without notice. Brochure cannot be used for construction.