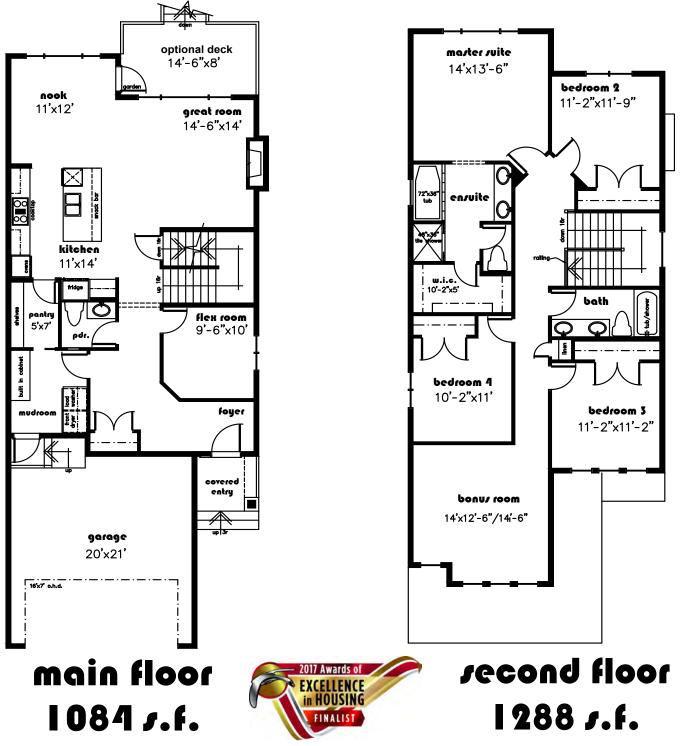

## **Bradford** 4 Beds, 2.5 Bath 2372 Sq. Ft.

## **IT FEATURES**

Spacious Great Room with 60" electric fireplace Main Floor Den/Flex Room Mudroom with built-in bench and shelving Chef's dream Kitchen with ample cabinet space, large island, and walk-through pantry Luxurious Master Suite with walk in closet 2nd Floor features a large Bonus Room 9 ft ceilings on the Main Floor and Basement Main Floor Laundry Optional pressure treated rear deck

## www.blackstonehomes.ca

Bradford 2372 sq. ft.

Floor plans & dimensions shown are approximate and subject to change without notice. Brochure cannot be used for construction.