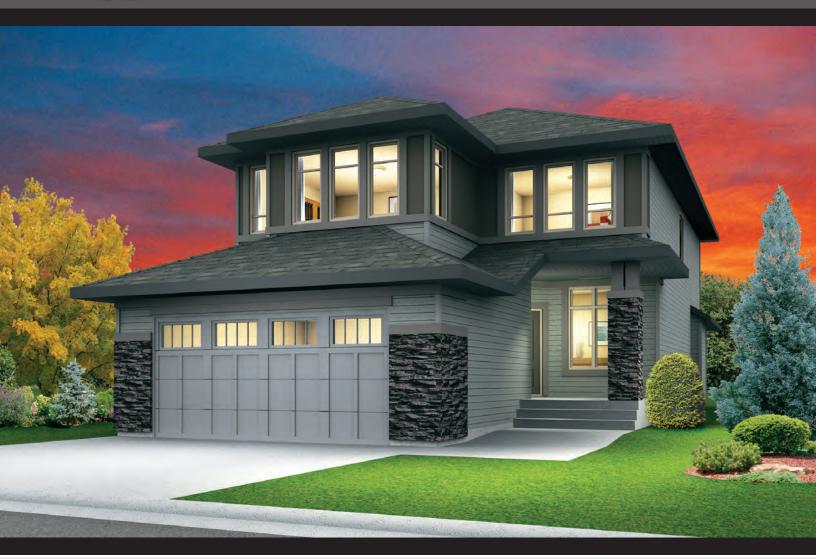

## **Bradford** 4 Beds, 2.5 Bath 2372 Sq. Ft.

## **IT FEATURES**

Spacious Great Room with 60" electric fireplace Main Floor Den/Flex Room Mudroom with built-in bench and shelving Chef's dream Kitchen with ample cabinet space, large island, and walk-through pantry Luxurious Master Suite with walk in closet 2nd Floor features a large Bonus Room 9 ft ceilings on the Main Floor and Basement Main Floor Laundry Optional pressure treated rear deck