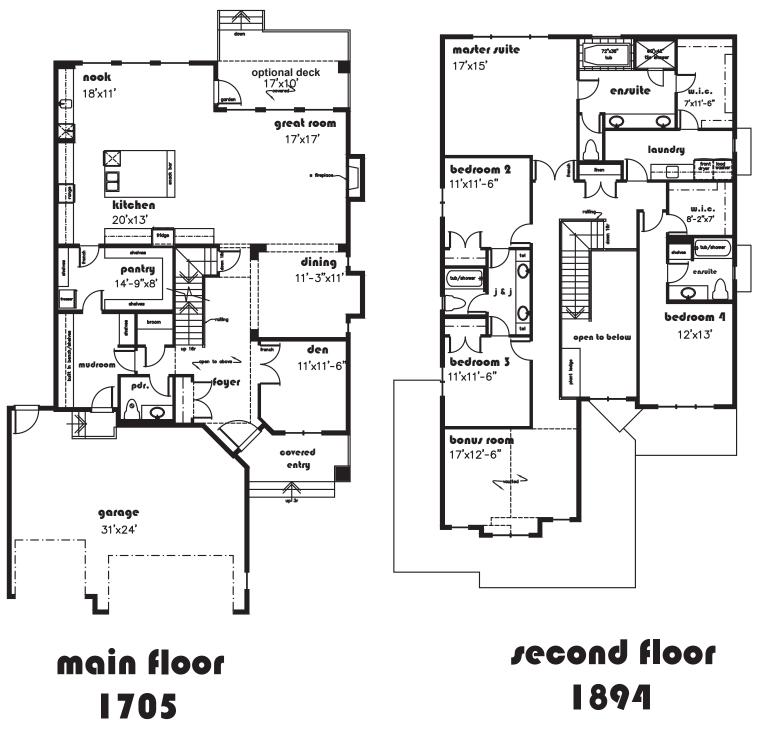

## London A

4 Beds, 4 Bath Triple Car Garage 3599 Sq. Ft.

## **IT FEATURES**

Main Floor Den and formal Dining Room Welcoming Foyer with 18 feet high ceilings Spacious Great Room with 60" electric fireplace Large Mudroom with built-in bench and shelving 2nd Floor Laundry Room Chef's dream Kitchen with ample cabinet space,

Chef's dream Kitchen with ample cabinet space, large island, walk-in pantry, and optional bar Luxurious Master Suite with walk in closet 9 feet ceilings on the Main Floor and Basement Optional pressure treated rear deck

## www.blackstonehomes.ca

London A 3599 sq. ft.

Floor plans & dimensions shown are approximate and subject to change without notice. Brochure cannot be used for construction.