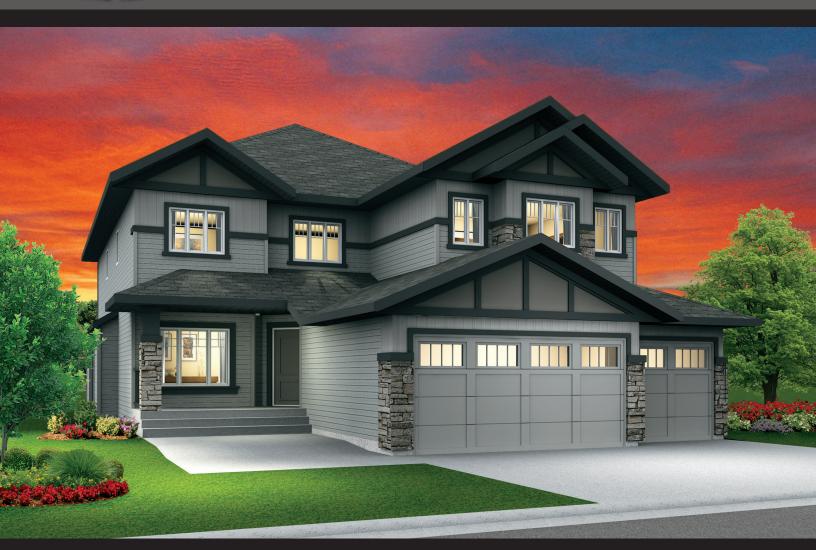

## London A

4 Beds, 4 Bath Triple Car Garage 3599 Sq. Ft.

## **IT FEATURES**

Main Floor Den and formal Dining Room Welcoming Foyer with 18 feet high ceilings Spacious Great Room with 60" electric fireplace Large Mudroom with built-in bench and shelving 2nd Floor Laundry Room Chef's dream Kitchen with ample cabinet space,

Chef's dream Kitchen with ample cabinet space, large island, walk-in pantry, and optional bar Luxurious Master Suite with walk in closet 9 feet ceilings on the Main Floor and Basement Optional pressure treated rear deck